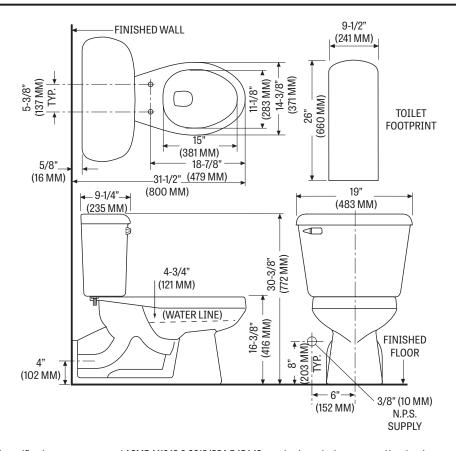

### **TECHNICAL INFORMATION**

Note: these dimensions are nominal and subject to change without notice.

 $Fixture\ performance\ and\ specifications\ meet\ or\ exceed\ ASME\ A112.19.2-2013/CSA\ B45.1-13\ standards, and\ other\ state\ and\ local\ codes.$ 